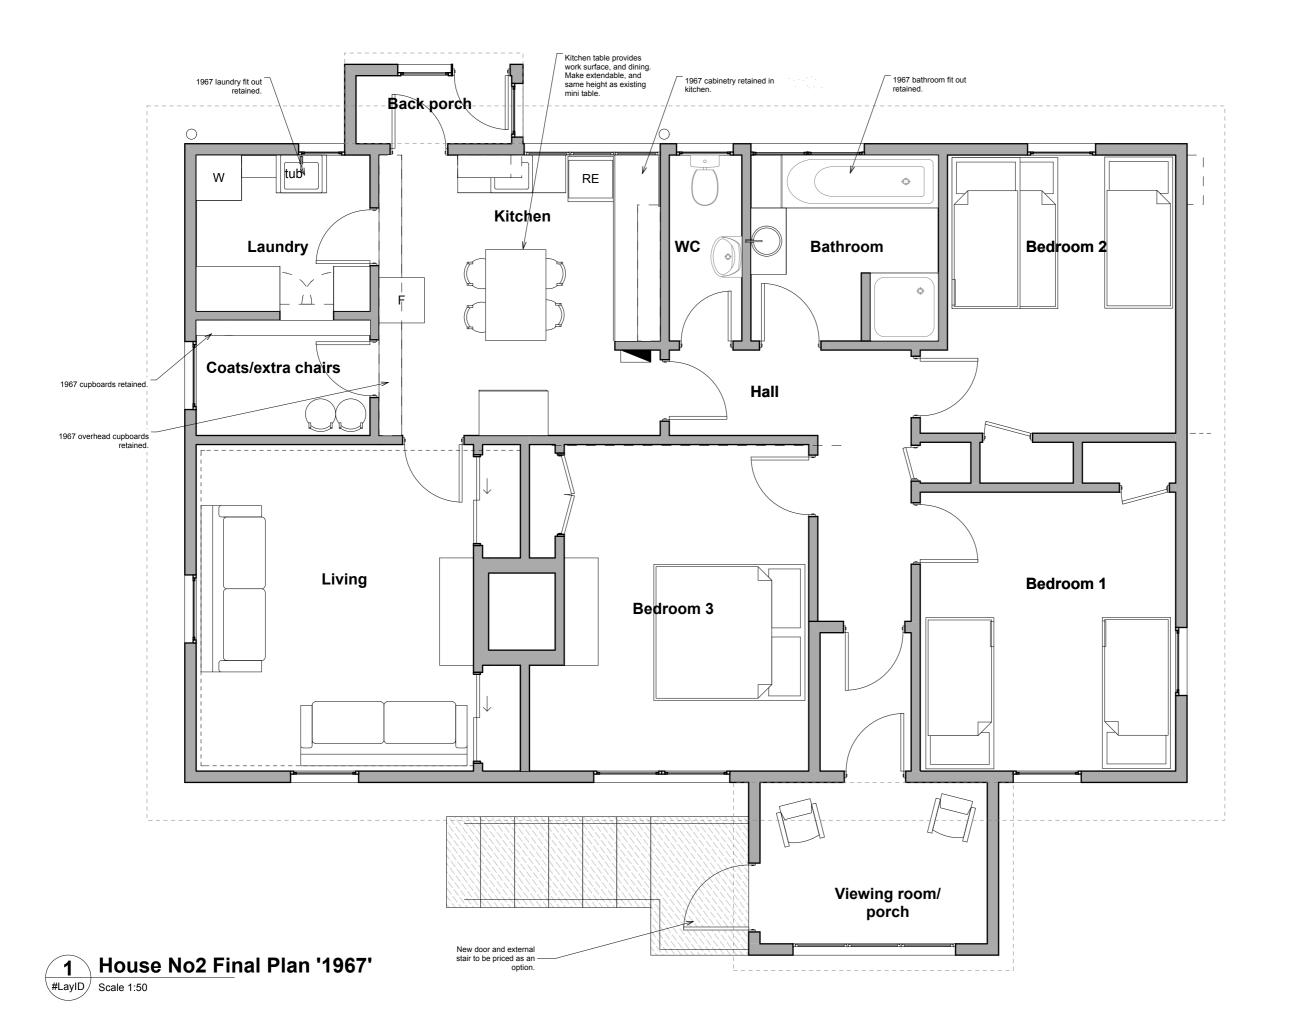

## No.2 House - Final Concept '1967'

Scale: 1:50

Orig. Size: A3

Job No.: **2096** 

SK-127 Job No.: 209

Revision: A