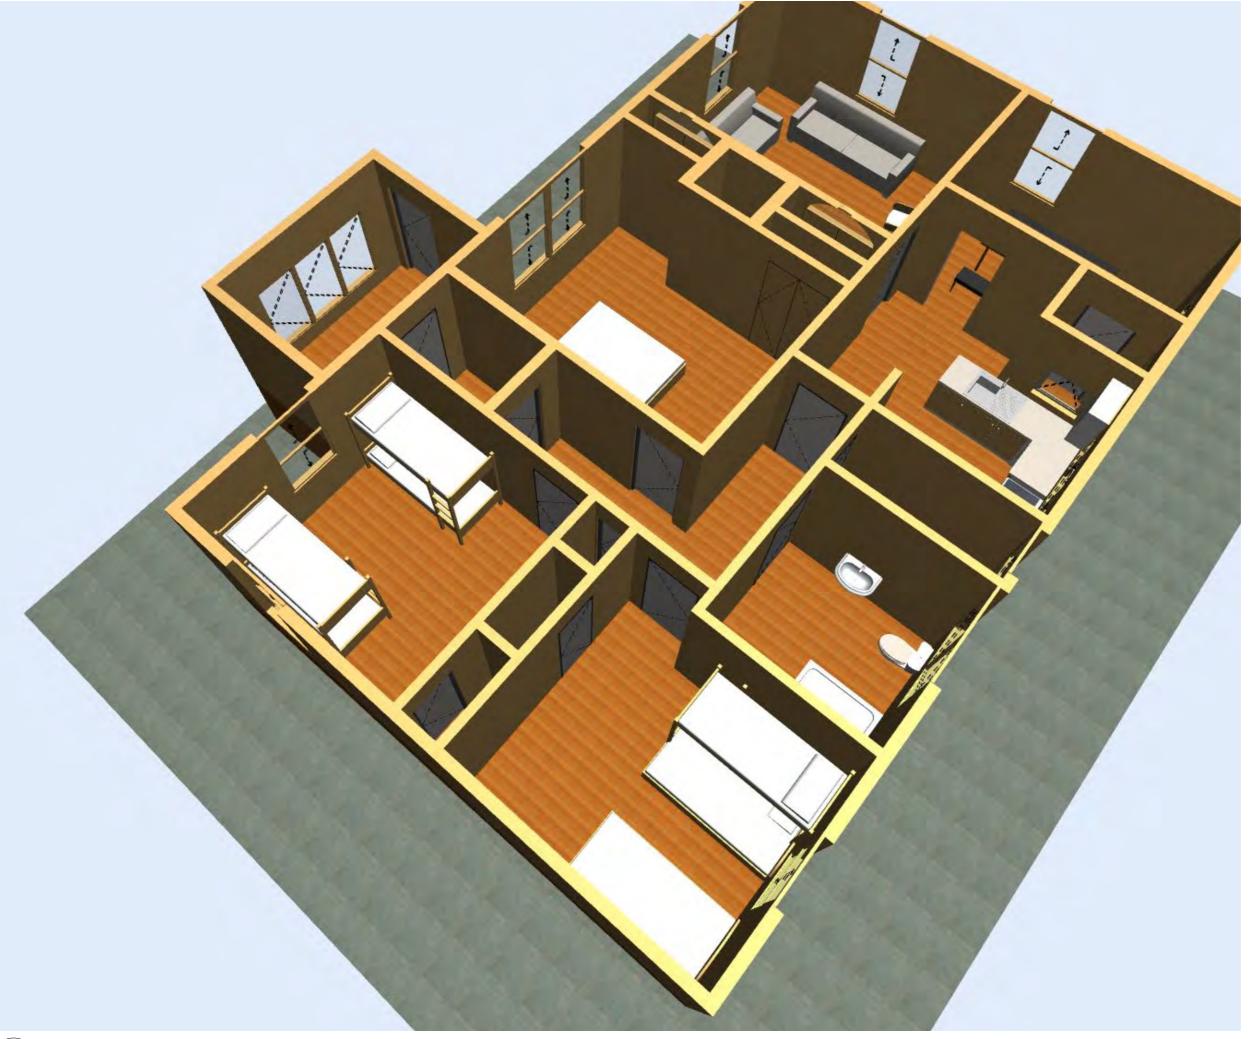

Note: This is a preliminary drawing intended to illustrate the basic layout. Materials, colours, furniture are standards, and not intended to indicate actual selections or ideas.

## No.1 House - Final Concept 3D '1967 Plus'

Orig. Size: A3 Job No.: **2096** 

Drawing No.
SK-126