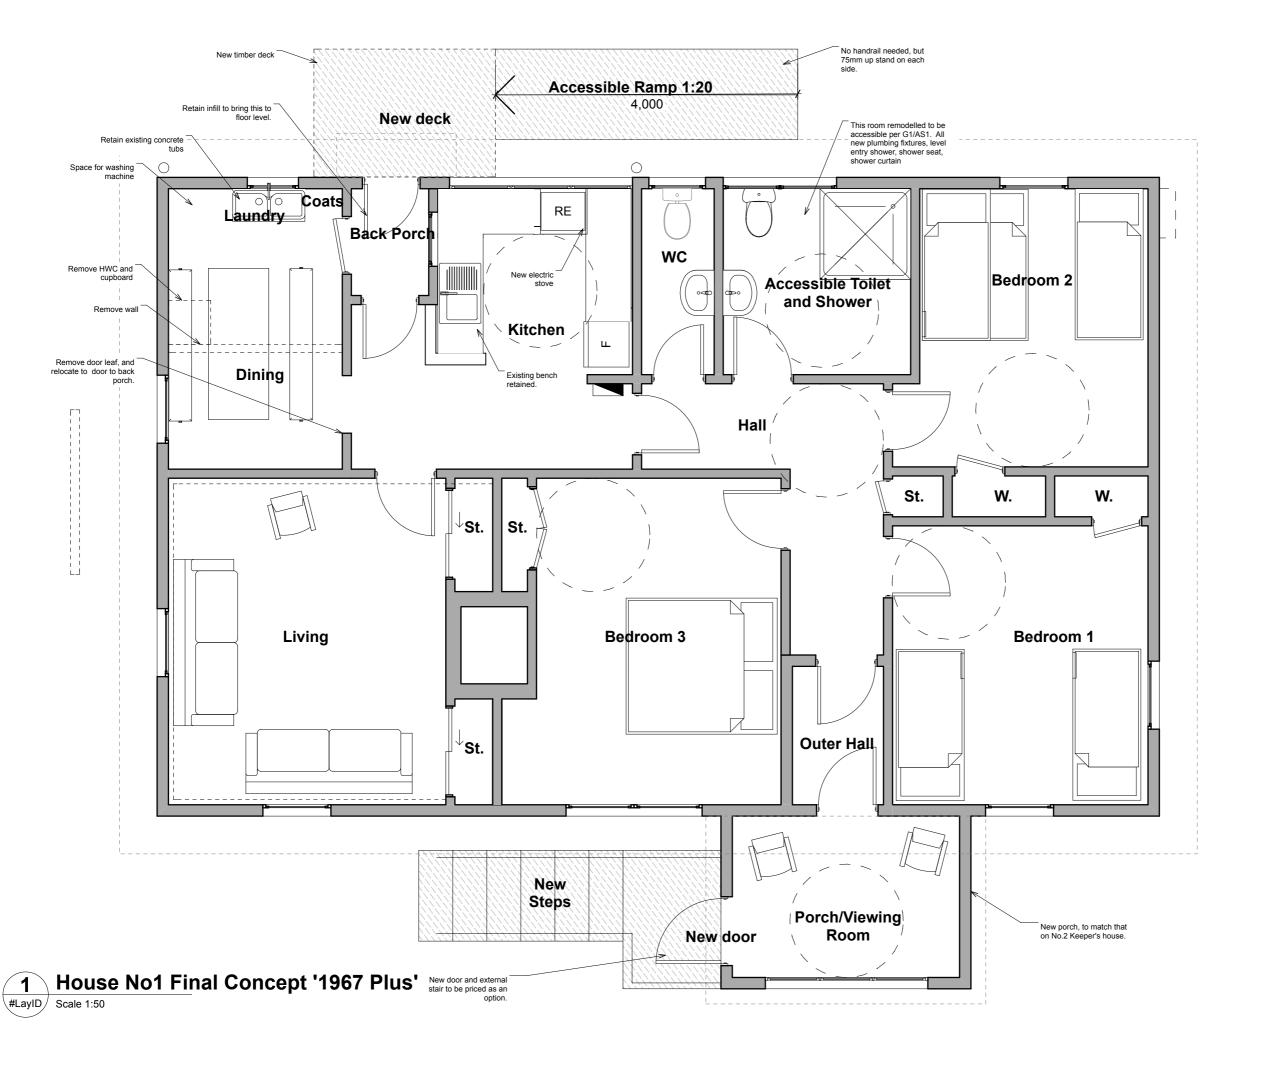

Note: This is a preliminary drawing intended to illustrate the basic layout. Materials, colours, furniture are standards, and not intended to indicate actual selections or ideas.

## No.1 House - Final Concept '1967 Plus'

Scale: 1:50 Drawing No.

Orig. Size: A3 Job No.: **2096** 

Revision:  $\boldsymbol{A}$ 

SK-125