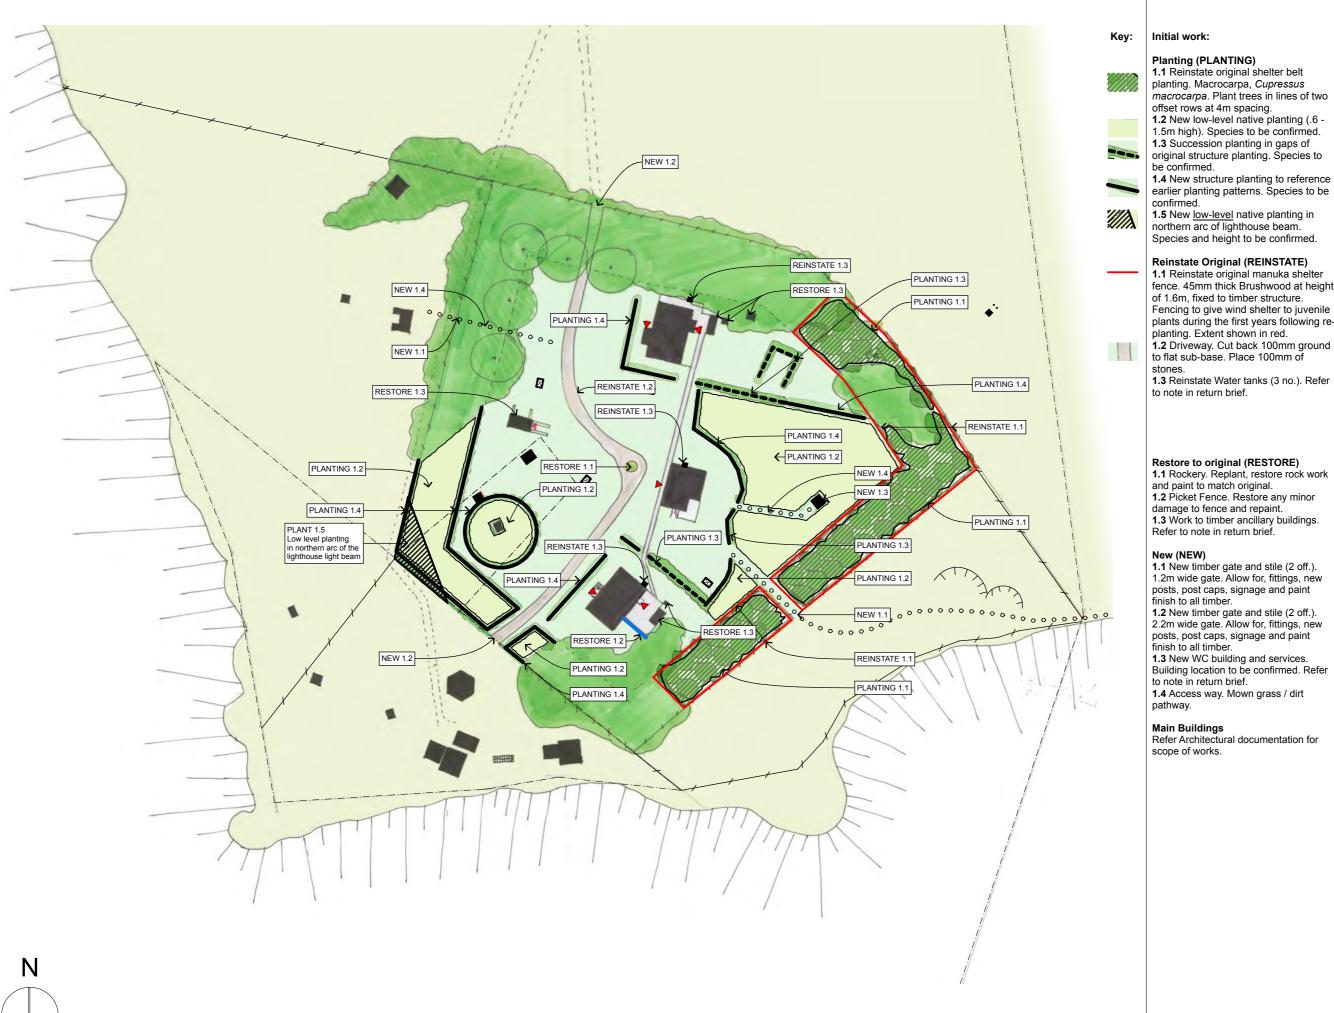

### Reinstate Original (REINSTATE)

- 1.1 Reinstate original manuka shelter fence. 45mm thick Brushwood at height of 1.6m, fixed to timber structure. Fencing to give wind shelter to juvenile plants during the first years following replanting. Extent shown in red. 1.2 Driveway. Cut back 100mm ground
- to flat sub-base. Place 100mm of stones.
- 1.3 Reinstate Water tanks (3 no.). Refer to note in return brief.

#### Restore to original (RESTORE)

- 1.1 Rockery. Replant, restore rock work and paint to match original.
- **1.2** Picket Fence. Restore any minor damage to fence and repaint.
- 1.3 Work to timber ancillary buildings. Refer to note in return brief.

#### New (NEW)

- 1.1 New timber gate and stile (2 off.). 1.2m wide gate. Allow for, fittings, new posts, post caps, signage and paint finish to all timber.
- 1.2 New timber gate and stile (2 off.). 2.2m wide gate. Allow for, fittings, new posts, post caps, signage and paint finish to all timber.
- 1.3 New WC building and services. Building location to be confirmed. Refer to note in return brief. 1.4 Access way. Mown grass / dirt

# Main Buildings

Refer Architectural documentation for scope of works.

#### Site Plan - Proposed Short Term

Scale: 1:1000

Orig. Size: A3

Drawing No. **SK-404** 

Job No.: **2096** Revision: **B** 

FINAL CONCEPT